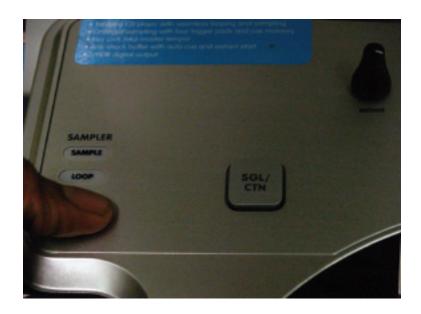

3. Once the update is finished. Power the unit off, hold down the "Mode button" and power the unit on while still holding the "Mode button"