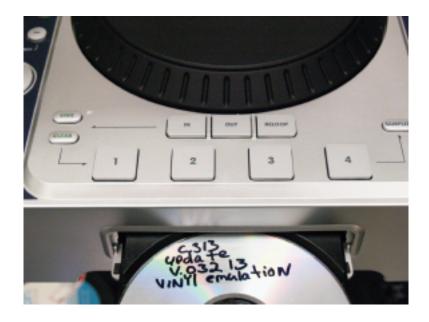

1. Insert the disc that contains the ISO Image C.313v03213

2. Next the player will read the disc and begin the update process automatically in two steps.

Update process step #1 .The player will flash "UPDATE."