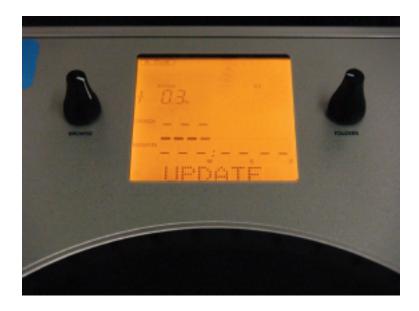

1. Insert the disc that contains the ISO Image C.313v03213

2. Next the player will read the disc and begin the update process automatically in two steps.

Update process step #1 .The player will flash "UPDATE."

During the update the unit will flash Update and Success twice if the firm ware has been updated correctly. In some cases you may get a Failure display if this does happen please wait until the process if completely finished and the disc to eject. Then simply power the unit off then on again and repeat the update steps.