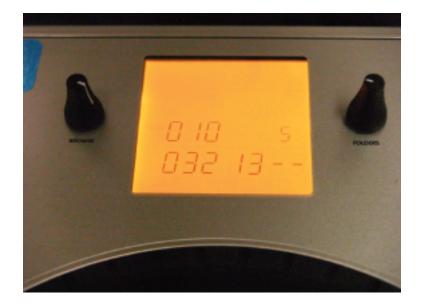

1. Insert the disc that contains the ISO Image C.313v03213



2. Next the player will read the disc and begin the update process automatically in two steps.

Update process step #1 .The player will flash "UPDATE."





During the update the unit will flash Update and Success twice if the firm ware has been updated correctly. In some cases you may get a Failure display if this does happen please wait until the process if completely finished and the disc to eject. Then simply power the unit off then on again and repeat the update steps.

3. Once the update is finished. Power the unit off, hold down the "Mode button" and power the unit on while still holding the "Mode button"



## 4. The LCD should read the software version 032 13