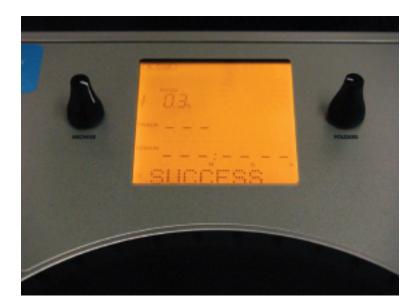

During the update the unit will flash Update and Success twice if the firm ware has been updated correctly. In some cases you may get a Failure display if this does happen please wait until the process if completely finished and the disc to eject. Then simply power the unit off then on again and repeat the update steps.